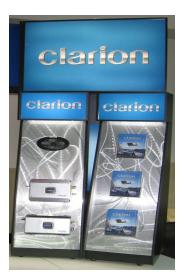

It is important that merchandising and signage presents a strong visual statement that impacts the customer. Hot Metal® does this by causing heads to turn, giving a clear visual message to customers instantly. In the retail environment it creates customer attention and focus. It can be used for point of display and price point systems, decorations, signage, way-finding and exhibition. It is cost-effective, easy to work and lightweight.